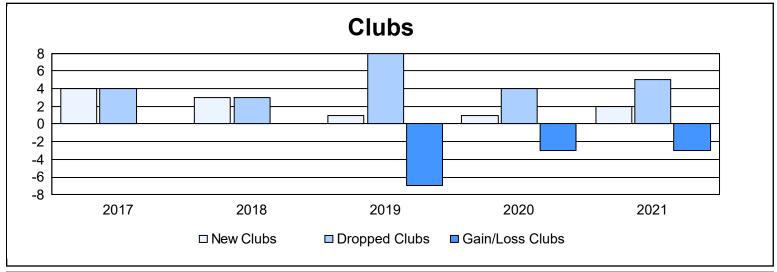

| Year      | New<br>Clubs | Dropped<br>Clubs | Gain/<br>Loss<br>Clubs | New<br>Members | Charter<br>Members | Reinstate<br>Members | Transfer<br>Members | Total<br>Member<br>Added | Total<br>Members<br>Dropped | Gain/<br>Loss<br>Members |
|-----------|--------------|------------------|------------------------|----------------|--------------------|----------------------|---------------------|--------------------------|-----------------------------|--------------------------|
| 2016-2017 | 4            | 4                | 0                      | 647            | 128                | 31                   | 27                  | 833                      | 828                         | 5                        |
| 2017-2018 | 3            | 3                | 0                      | 647            | 143                | 51                   | 27                  | 868                      | 958                         | -90                      |
| 2018-2019 | 1            | 8                | -7                     | 504            | 33                 | 20                   | 27                  | 584                      | 793                         | -209                     |
| 2019-2020 | 1            | 4                | -3                     | 289            | 37                 | 37                   | 48                  | 411                      | 721                         | -310                     |
| 2020-2021 | 2            | 5                | -3                     | 339            | 35                 | 33                   | 17                  | 424                      | 621                         | -197                     |
| Average   | 2            | 5                | -3                     | 485            | 75                 | 34                   | 29                  | 624                      | 784                         | -160                     |